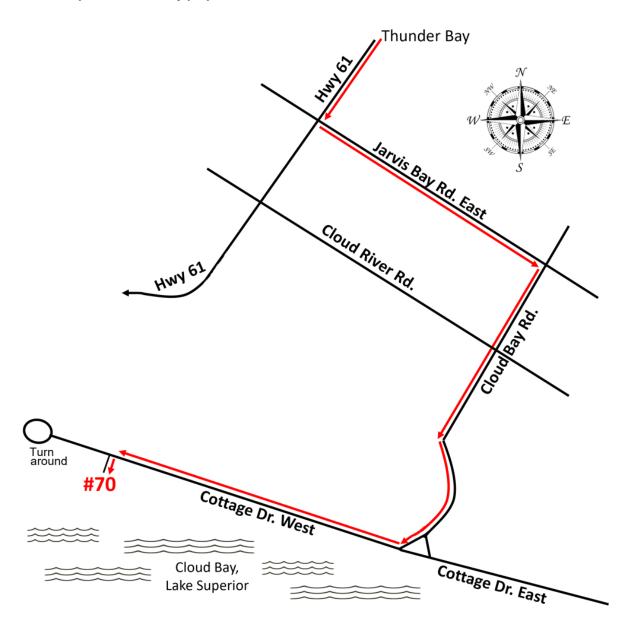

## **Directions:**

• From Arthur St. West and Hwy 61 in Thunder Bay, drive 43 km on Hwy 61 to Jarvis Bay Rd. Turn left on to Jarvis Bay Rd. East (going toward Lake Superior. Turn right (south) on to Cloud Bay Rd. Continue on south on Cloud Bay Rd. to Cottage Drive West (T intersection at the lake). Turn Right (west) for approximately .6 km to #66 (owner) and # 70 Cottage Drive West (property for sale.)

Note that this map is not accurately proportionate to actual scale and distance.